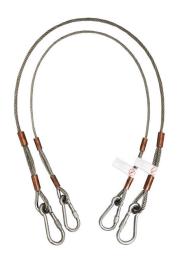

SDWIRE120-1M, 1M SUPER HEAVY DUTY LANYARD, 15KG/33LBS
SDWIRE120-1.5M, 1.5M SUPER HEAVY DUTY LANYARD, 15KG/33LBS
SDWIRE140-1M, 1M SUPER HEAVY DUTY LANYARD, 25KG/55LBS
SDWIRE140-1.5M, 1.5M SUPER HEAVY DUTY LANYARD, 25KG/55LBS