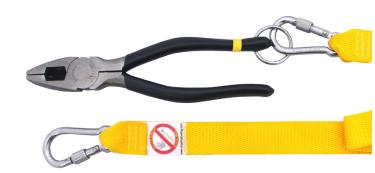

#### **ABOUT**

Stopdrop Tooling provides Hand Tools which have been designed to prevent dropping when Working At Height. All Tools feature permanent Stopdrop Tooling attachment points for use with the appropriate lanyard. All Tools can be secured to Stopdrop Tooling bags by use of the internal attachment points.

All Tool Lanyards come with double action screwgate carabiners which are independently tested. Screwgate carabiners are gated metal loops used to connect two components. We only use screwgate carabiners on our Lanyards because they have gates that can be locked in a closed position to provide extra protection against accidental gate openings, therefore they are more secure than non-locking carabiners.

#### **LANYARDS**

We supply: Wrist, Web, Coil, Wire Coil, Wire, Heavy Duty Wire and Super Heavy Duty Wire Lanyards.

**SDWSCOM1**, 1M WRIST STRAP LANYARD, 2KG/5LBS

SDLANWEB, 1M WEB LANYARD, 3KG/6LBS

**SDCOIL1**, 1M COIL LANYARD, 2KG/5LBS **SDCOIL15**, 1.5M COIL LANYARD, 2KG/5LBS **SDCOIL2**, 2M COIL LANYARD, 2KG/5LBS