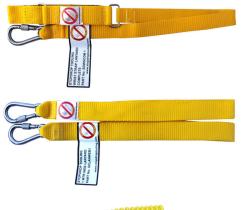

#### **LANYARDS**

We supply: Wrist, Web, Coil, Wire Coil, Wire, Heavy Duty Wire and Super Heavy Duty Wire Lanyards.

**SDWSCOM1**, 1M WRIST STRAP LANYARD, 2KG/5LBS

SDLANWEB, 1M WEB LANYARD, 3KG/6LBS

**SDCOIL1**, 1M COIL LANYARD, 2KG/5LBS **SDCOIL15**, 1.5M COIL LANYARD, 2KG/5LBS **SDCOIL2**, 2M COIL LANYARD, 2KG/5LBS

## **LANYARDS**

**SDLANWIRE10**, 1M WIRE LANYARD - 5KG/11LBS **SDLANWIRE15**, 1.5M WIRE LANYARDS, 8KG/18LBS

**SDWIRE80**, 1.5M HEAVY DUTY WIRE LANYARD, 10KG/22LBS **SDWIRE90**, 2M HEAVY DUTY WIRE LANYARD, 10KG/22LBS

SDWIRE120-1M, 1M SUPER HEAVY DUTY LANYARD, 15KG/33LBS
SDWIRE120-1.5M, 1.5M SUPER HEAVY DUTY LANYARD, 15KG/33LBS
SDWIRE140-1M, 1M SUPER HEAVY DUTY LANYARD, 25KG/55LBS
SDWIRE140-1.5M, 1.5M SUPER HEAVY DUTY LANYARD, 25KG/55LBS