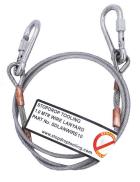

## **LANYARDS**

**SDLANWIRE10**, 1M WIRE LANYARD - 5KG/11LBS **SDLANWIRE15**, 1.5M WIRE LANYARDS, 8KG/18LBS

**SDWIRE80**, 1.5M HEAVY DUTY WIRE LANYARD, 10KG/22LBS **SDWIRE90**, 2M HEAVY DUTY WIRE LANYARD, 10KG/22LBS