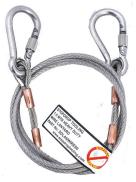

crewgate carabiners are gated metal loops used to connect two components. We only use screwgate carabiners on our Lanyards because they have gates that can be locked in a closed position to provide extra protection against accidental gate openings, therefore they are more secure than non-locking carabiners.

#### **LANYARDS**

We supply: Wrist, Web, Coil, Wire Coil, Wire, Heavy Duty Wire and Super Heavy Duty Wire Lanyards.



**SDWSCOM1**, 1M WRIST STRAP LANYARD, 2KG/5LBS

SDLANWEB, 1M WEB LANYARD, 3KG/6LBS



**SDCOIL1**, 1M COIL LANYARD, 2KG/5LBS **SDCOIL15**, 1.5M COIL LANYARD, 2KG/5LBS **SDCOIL2**, 2M COIL LANYARD, 2KG/5LBS



**SDCOILW**, 1.5M WIRE COIL LANYARD, 4KG/8LBS

## **LANYARDS**





**SDLANWIRE10**, 1M WIRE LANYARD - 5KG/11LBS **SDLANWIRE15**, 1.5M WIRE LANYARDS, 8KG/18LBS



**SDWIRE80**, 1.5M HEAVY DUTY WIRE LANYARD, 10KG/22LBS **SDWIRE90**, 2M HEAVY DUTY WIRE LANYARD, 10KG/22LBS



SDWIRE120-1M, 1M SUPER HEAVY DUTY LANYARD, 15KG/33LBS
SDWIRE120-1.5M, 1.5M SUPER HEAVY DUTY LANYARD, 15KG/33LBS
SDWIRE140-1M, 1M SUPER HEAVY DUTY LANYARD, 25KG/55LBS
SDWIRE140-1.5M, 1.5M SUPER HEAVY DUTY LANYARD, 25KG/55LBS

### **CONTACT US**

For more information on all of these products or to request a quote please log onto our website: www.stopdroptooling.com

Contact us on: (UK) +44 (0)1924 465 270

(USA) +1 281 492 0304

or via email: info@stopdroptooling.com