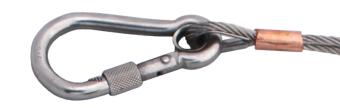

All Tool Lanyards come with double action screwgate carabiners which are independently tested. Screwgate carabiners are gated metal loops used to connect two components. We only use screwgate carabiners on our Lanyards because they have gates that can be locked in a closed position to provide extra protection against accidental gate openings, therefore they are more secure than non-locking carabiners.