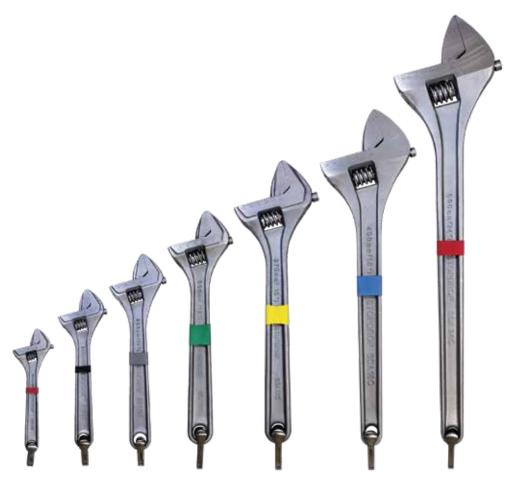

# ADJUSTABI MARKANCAT-EGIT

Our Adjustable Wrenches for Working At Height feature shackle attachment points. The versatile wrench fits a wide range of different sized nuts and bolts. The head is tilted 15° for a 30° deflection angle when flipped and the reduced nose thickness allows for better access. The Adjustable Wrench for Working At Height is made from hardened Steel.

#### Available in:

6" (150mm) - SDA6C

8" (200mm) - SDA8C

10" (250mm) - SDA10C

12" (300mm) - SDA12C

15" (380mm) - **SDA15C** 

18" (450mm) - SDA18C

24" (600mm) - SDA24C