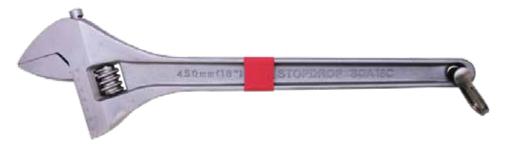

# ADJUSTABI MARKANCAT-EGIT

Our Adjustable Wrenches for Working At Height feature shackle attachment points. The versatile wrench fits a wide range of different sized nuts and bolts. The head is tilted 15° for a 30° deflection angle when flipped and the reduced nose thickness allows for better access. The Adjustable Wrench for Working At Height is made from hardened Steel.

#### Available in:

6" (150mm) - SDA6C

8" (200mm) - SDA8C

10" (250mm) - SDA10C

12" (300mm) - SDA12C

15" (380mm) - **SDA15C** 

18" (450mm) - SDA18C

24" (600mm) - SDA24C