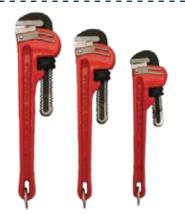

## STEEL PIPE WRENCHES

10" (250mm) - SD273250 12" (300mm) - SD275512 18" (450mm) - SD275518M 24" (600mm) - SD275600M 36" (900mm) - SD275636M 48" (1200mm) - SD275648M

60" (1525mm) - SD275660M