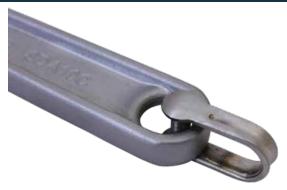

#### SHACKLE ATTACHMENT POINT

A shackle attachment point is permanently attached by being welded in place ready for the appropriate lanyard.