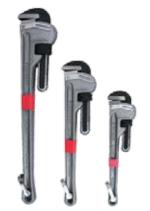

## ALUMINIUM PIPE WRENCHES

14" (350mm) - **SD275514** 18" (450mm) - **SD275518** 24" (600mm) - **SD275600** 