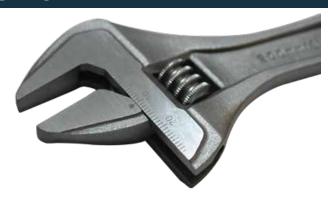

#### **LOCKED MEASURE**

The head features a metric ruler (size varies on each model) to allow you to adjust the head in preparation ready for the task in hand.